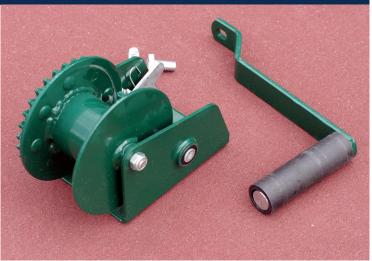

## **putterman**athletics

PROHC1B PROHC1G

| size          | 3-1/4"W x 5"H with 2"D pin-welded hub                                                                                                                                         |
|---------------|-------------------------------------------------------------------------------------------------------------------------------------------------------------------------------|
| construction  | heavy-duty, powder coated steel                                                                                                                                               |
| features      | 2"D pin welded hub, 900lbs capacity                                                                                                                                           |
| bolt pattern  | from center of the top slotted hole $(1-1/4")$ to the center of the second hole is 2-5/16", from the center of the top slotted hole to the center of the third hole is 3-3/8" |
| color options | green & black                                                                                                                                                                 |
| warranty      | 1-year limited warranty                                                                                                                                                       |